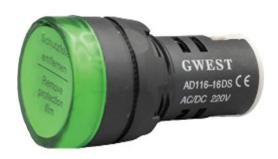

# **PRODUCT DATA SHEET**

16mm DIAMETER LED SIGNAL

### **DESCRIPTION**

The range uses screw terminals with wire guards for ease of installation and the ability to daisy chain lights into a string. It offers light diffusion in various colors for easy application in different environments.

#### **FEATURES**

- Shockproof, low power consumption, long life and cool operation.
- Utilizes an ultra-bright LED that is not sensitive to external light.
- Diffused light provides high visibility and more.