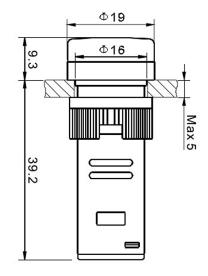

#### **SECTIONS AND DIMENSIONS**

| PRODUCT CODE  | DİAMETER (mm) | DESCRIPTION              | COLOUR |
|---------------|---------------|--------------------------|--------|
| 16 - 110V - Y | 16            | Led Signal 110V<br>AC-DC | Green  |